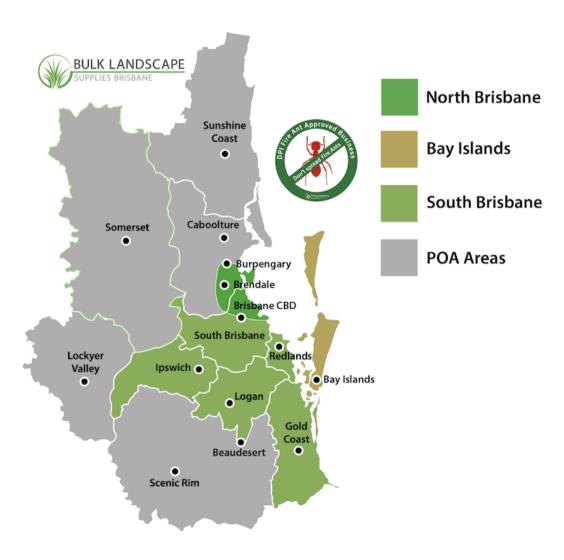

#### Bay Islands & North Stradbroke Island

exclude barge fare, extra charges for cartage will apply.

**South Brisbane includes:** Brisbane, Redlands, Ipswich, Logan, Beaudesert and Gold Coast.

**North Brisbane includes:** Brisbane CBD, Kedron, Aspley, Chermside, Geebung, Stafford, Strathpine.