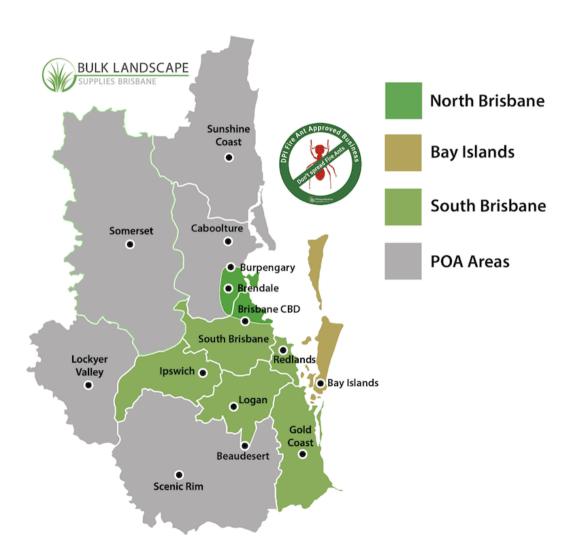

#### **Bay Islands & North Stradbroke Island**

exclude barge fare, extra charges for cartage will apply.

**South Brisbane includes:** Brisbane, Redlands, Ipswich, Logan, Beaudesert and Gold Coast.

**North Brisbane includes:** Brisbane CBD, Kedron, Aspley, Chermside, Geebung, Stafford, Strathpine.